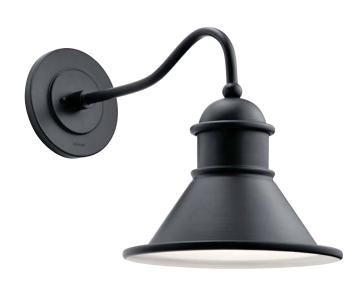

## Northland

Finish: Black with Inner White Aluminum Construction

A 49775 BK Outdoor Wall

B 49776 BK Outdoor Wall

C 49777 BK Outdoor Pendant

## Northland™

|   | ITEM # | FINISH | LIGHT<br>SOURCE | DIMENSIONS   | OVRLL.<br>H | EXTRA<br>WIRE | CHAIN/<br>STEM | EXT.  | HCWO | NOTES    |
|---|--------|--------|-----------------|--------------|-------------|---------------|----------------|-------|------|----------|
| Α | 49775  | BK     | (1) 100W (M)    | 10W x 12H    |             |               |                | 17.25 | 3    | <b>©</b> |
| В | 49776  | BK     | (1) 150W (M)    | 14W x 16.75H |             |               |                | 24    | 4    | <b>®</b> |
| С | 49777  | BK     | (1) 150W (M)    | 18W x 14.25H | 52          | 67            | 36             |       |      |          |