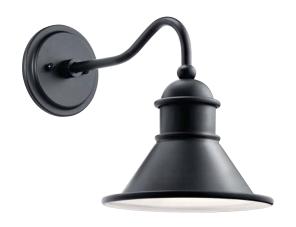

## Northland

Finish: Black with Inner White Aluminum Construction

A 49775 BK Outdoor Wall

B 49776 BK Outdoor Wall

C 49777 BK Outdoor Pendant

## Northland™

|   | ITEM # | FINISH | LIGHT<br>SOURCE | DIMENSIONS   | OVRLL.<br>H | EXTRA<br>WIRE | CHAIN/<br>STEM | EXT.  | HCWO | NOTES    |
|---|--------|--------|-----------------|--------------|-------------|---------------|----------------|-------|------|----------|
| Α | 49775  | BK     | (1) 100W (M)    | 10W x 12H    |             |               |                | 17.25 | 3    | <b>©</b> |
| В | 49776  | BK     | (1) 150W (M)    | 14W x 16.75H |             |               |                | 24    | 4    | <b>®</b> |
| С | 49777  | BK     | (1) 150W (M)    | 18W x 14.25H | 52          | 67            | 36             |       |      |          |