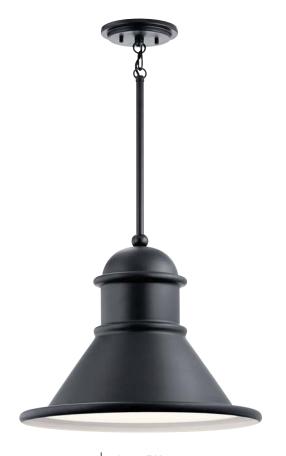

## Northland

Finish: Black with Inner White Aluminum Construction

A 49775 BK Outdoor Wall

B 49776 BK Outdoor Wall

C 49777 BK Outdoor Pendant

## Northland™

|   | ITEM # | FINISH | LIGHT<br>SOURCE | DIMENSIONS   | OVRLL.<br>H | EXTRA<br>WIRE | CHAIN/<br>STEM | EXT.  | HCWO | NOTES    |
|---|--------|--------|-----------------|--------------|-------------|---------------|----------------|-------|------|----------|
| Α | 49775  | BK     | (1) 100W (M)    | 10W x 12H    |             |               |                | 17.25 | 3    | <b>©</b> |
| В | 49776  | BK     | (1) 150W (M)    | 14W x 16.75H |             |               |                | 24    | 4    | <b>®</b> |
| С | 49777  | BK     | (1) 150W (M)    | 18W x 14.25H | 52          | 67            | 36             |       |      |          |